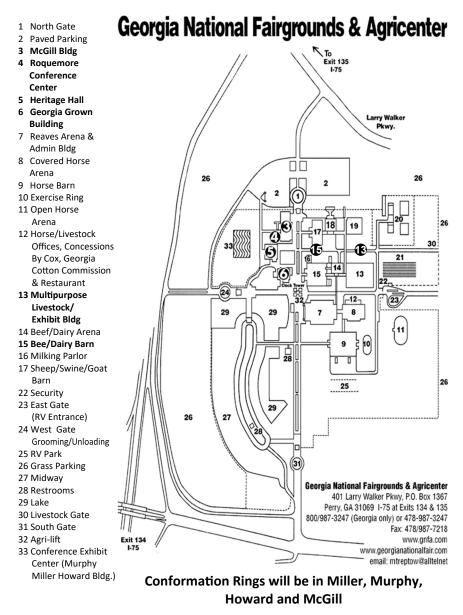

GEORGIA NATIONAL FAIRGROUNDS & AGRICENTER PERRY, GEORGIA

~~ Rings 1-8 are in Miller Murphy Howard and Rings 9-15 are in McGill ~~ ~ ~ Rings 16-17 are in Georgia Grown ~~

SHOW HOURS • 6:00 am to 7:30 pm

THESE SHOWS WILL BE HELD INDOORS - AIR-CONDITIONED - UNBENCHED

## **ROUTES TO THE SHOW**

I-75 to Exit 135 (Perry). Golden Isles Pkwy east to General Hodges Blvd. Turn right & proceed to West Entrance.

Stay on Golden Isles Pky for RV and Vendor entrance.

## Grooming will be in Georgia Grown

# Where's my ring?

Rings 1 through 8 🐾 Murphy Miller Howard Rings 9 through 15 🐾 McGill Rings 16 & 17 🐾 Georgia Grown