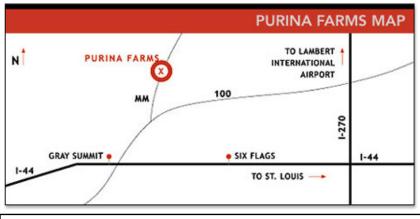

#### **Routes to the Show**

Purina Farms is located just 10 minutes west of Six Flags outside of St Louis on I-44. Take the Gray Summit Exit & go North two blocks on Highway 100. Turn left on County Rd MM & proceed less than one mile to Purina Farms **PLEASE NOTE – THE ENTRANCE IS ON THE LEFT JUST PAST THE SHEEP BARN.** 