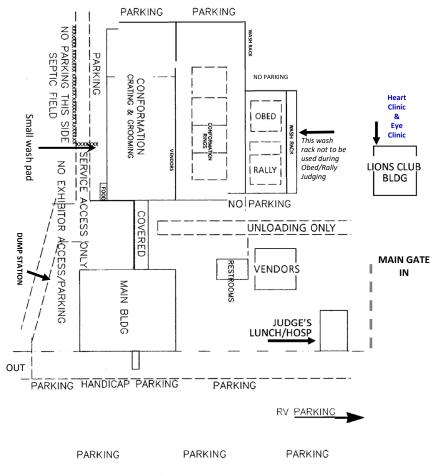

## GRIMES COUNTY FAIRGROUNDS 5220 FM 3455 • Navasota, Texas 77868

SHOW HOURS • 6:00 am to 8:00 pm

PLEASE NOTE: Rings will be indoors, and outdoors under cover. Entry counts will determine which breeds will show outdoors under cover. Toy Breeds will be judged indoors. Obedience & Rally classes will be held outdoors under cover.