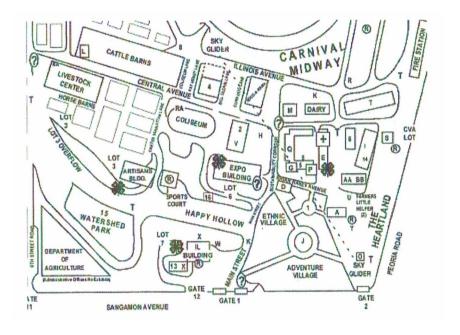

# ALL JUDGING WILL BE ON THE MAIN FLOOR OF THE BUILDING

Illinois State Fairgrounds - Exposition Building 801 E. Sangamon Avenue, Springfield, IL 62702

Indoors • Unbenched Show Hours 7:00am to 6:00pm \* Central Daylight Savings Time \*