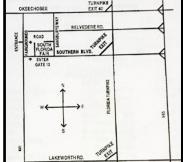

## **ROUTES TO THE EVENT SITE**

I-95 or the Florida Turnpike to Southern Blvd. West to South Florida Fairgrounds. The Florida Turnpike is approximately 1.5 miles from the South Florida Fairgrounds and provides the most direct access. I-95 is approximately 8 miles East of the Fairgrounds.