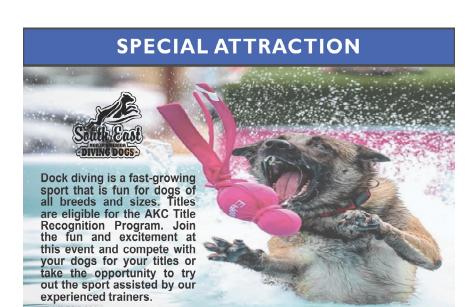

# **NADD Pawprints In The Sand**

South Florida Fairgrounds 9067 Southern Blvd West Palm Beach FI 33411

Friday July 14 2023

9 a.m. - Distance Splashes 12pm or 4 p.m. – Hydro Dash

Saturday, July 15, 2023

Air Retrieve sign up

required for 12 pm (10 spots)

Sunday, July 16, 2023

9 a.m. Hydro Dash

10 a.m. Distance Splashes

(Splashes must be finished by 2 p.m.)

July 14-16, 2023

**Splashes** (\$30) include up to 3 minutes on the dock for 1 optional practice jump and 2 judged jumps. The jump order is first-come/first-serve. When you are ready to jump during the day, turn in your card at the jump order board (any time up to 2 hours before splash end time) to hold your place in line.

**Try-its** will be allowed as space and time permit. Try-its cost \$10 for 6 minutes.

For preregistration: northamericadivingdogs.com