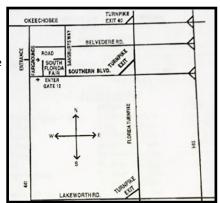

# **ROUTES TO THE EVENT SITE**

**I-95 or the Florida Turnpike to Southern Blvd.** West to South Florida Fairgrounds. The Florida Turnpike is approximately 1.5 miles from the South Florida Fairgrounds and provides the most direct access. I-95 is approximately 8 miles East of the Fairgrounds.

Day of event parking is \$5.00. Enter Gate 12.

General Admittance Fee: \$5.00 for non-exhibitors. Children under 12 enter at no charge.

**No crates allowed near rings except during judging of your breed**. Do not block the aisles. This will be enforced by the Event Committee. **NO EXCEPTIONS!** 