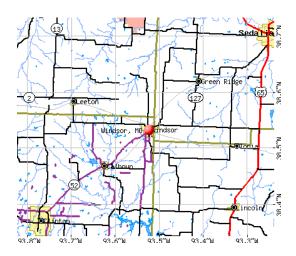

#### ROUTE TO THE SHOW

From Kansas City:

Heading east on 50 highway, take ramp toward MO-23/US-50-BR Concordia/Knob Noster Turn right on NE 23 HWY (MO-23) for 5 miles Turn right on SE 23 HWY (MO-D) for 12 miles Turn left on NE Highway 2 (MO-2) towards Windsor for 3 miles Continue on W Benton St (MO-2) for 1 mile Turn left on N Main (MO-52) for 1 mile Turn right into the parking lot Mutts, Manners, and More, LLC

From 65 highway:

Head West on 52 highway for 15 miles Continue on N Main (MO-52) for half a mile Turn left into the parking lot Mutts, Manners, and More, LLC

\*Many navigational systems do not take you to the correct address. The building is located in the same parking lot as the NAPA Auto Parts Store on 52 Highway.