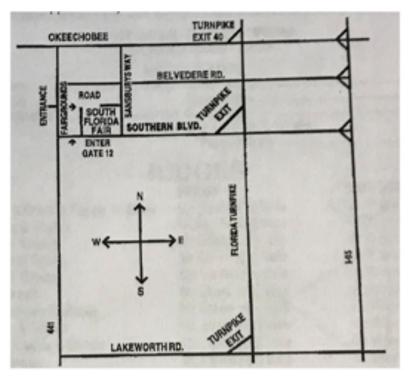

South Florida Fairgrounds - West Exposition Center

9067 Southern Boulevard West Palm Beach, FL 33411 www.miamidogshow.org

Show Hours:

7:00 A.M. to 6:00 P.M. (judging to begin at 8 A.M.) All Puppy Classes Divided \* Bred-By-Exhibitor Classes divided All Judging will be Indoors—Unbenched

DIRECTIONS From Gate 12, turn left, go south to Southern Blvd, go east to Military Trail, turn right, go south to Forest Hill Blvd., go .7 mile. Clinic will be on the right (south) side of Forest Hill Blvd

## South Florida Fairgrounds - West Exposition Center 9067 Southern Boulevard West Palm Beach, FL 33411

I-95 or the Florida Turnpike to Southern Blvd. West to South Florida Fairgrounds. The Florida Turnpike is approximately 1.5 miles from the South Florida Fairgrounds and provides the most direct access. I-95 is approximately 8 miles East of the Fairgrounds.

#### Day of event parking is \$5.00. Enter Gate 12. General Admittance Fee: \$5.00 for non-exhibitors. Children under 12 enter at no charge.

No crates allowed near rings except during judging of your breed. Do not block aisles. This will be enforced by the Event Committee. NO EXCEPTIONS! No X-Pens allowed in grooming area. No Grooming Tables allowed inside except for grooming area. Grooming Areas must be Kept Clean. NO SAVING SPACES. NO TAPING OFF SPACE. Dogs should be exercised before coming into event buildings. PLEASE CLEAN UP AFTER YOUR DOG. Absolutely No Smoking in Buildings. No dogs permitted in any restroom! No cleaning of dog food bowls in restrooms. Dogs must be kept out of all flower beds and posted areas. Violators will be brought before an Event Commttiee. The showgiving clubs, the show superintendent, their agents, employees, etc. assume no responsibility for any loss, damage or injury sustained by exhibitors, spectators, handlers or to any of their dogs or property and further assumes no responsibility for injury to children, or to dogs le overnight in building. These Clubs are not responsible for the products or actions of Vendors at these shows. The Clubs and their Superintendent caution all persons entering the show site and show grounds against all hazards which may exist, including, but not limited to: Conditions of the site/grounds, parking/loading/ unloading areas, entrances, floors and stairways, elevators and escalators, floor coverings, walkways, tents/canopies, electrical appliances, cords and rings, exercise pens, and the presence of animals. All persons should take into consideration this is a sporting event and dress, act, and exercise caution appropriate for the activity involved. All persons entering the show grounds, site and show areas for whatever purpose do so enrely at their own risk. By virtue of entering the show, the entrant has indicated their acceptance of the terms listed in this premium list and assumes all risks involved.