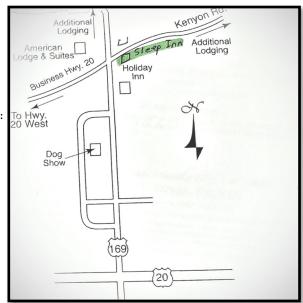

#### **ROUTES TO THE SHOW**

FROM I-35: Take US 20 West to US 169 N toward Fort Dodge. Take 2nd exit left to Frontage Rd (Old Highway 169), turn right. Follow Fairgrounds signs.

FROM NORTH AND SOUTH: Take Hwy 169

FROM EAST AND WEST: Take Hwy 20.

- 1. Conformation Judging Main Auditorium (Air-Conditioned)
- 2. Obedience Rings Annex (Air Conditioned)
- 3. Grooming Horse Barn & All Other Buildings
- 4. Outdoor Conformation Ring

#### Make Reservations Early • Rooms Book Fast

Mention you are coming for the Dog Shows to get best rates.

| Quality Inn(515) 955-3621                                            |
|----------------------------------------------------------------------|
| 2001 Highway 169 South, Fort Dodge, IA 50501                         |
| * Closest Motel to the Show Site • \$25.00 fee per weekend           |
| AmericInn Lodge & Suites(515) 576-2100                               |
| 100 W Kenyon Rd, Ft. Dodge, IA 50501 • Pet fee included in room rate |
| Baymont Inn & Suites(515) 890-5020                                   |
| 2938 5th Ave S, Fort Dodge, IA 50501 • \$10.00/night fee for dogs    |
| Days Inn Fort Dodge(866) 777-0800 or (515) 446-8027                  |
| 3040 5th Ave S, Fort Dodge, IA 50501 • \$10.00 per night fee per dog |
| Best Western Starlite Village Inn & Suites(515) 573-7177             |
| Jct of Hwys 7 & 169, Fort Dodge, IA 50501 • \$10.00 fee per night    |
| Holiday Inn Express & Suites(515) 576-3313                           |
| 300 S 31st St, Fort Dodge, IA 50501 • \$50.00 per weekend            |
| Sleep Inn & Suites(515) 302-8508                                     |
| 110 Leah Ln, Fort Dodge, IA 50501 • \$20.00 per night                |
| The following Hotels are approximately 16 miles from the Show Site.  |
| America's Best Value Inn(515) 832-3631                               |
| 1700 Superior St, Webster City, IA 50595 • \$10.00 per dog per night |
| AmericInn(515) 832-3999                                              |
| 411 Closz Drive, Webster City, IA 50595 • \$25.00 per room           |