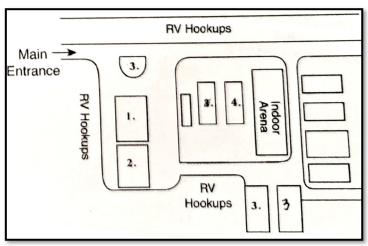

FROM EAST AND WEST: Take Hwy 20.

- 1. Conformation Judging Main Auditorium (Air-Conditioned)
- 2. Obedience Rings Annex (Air Conditioned)
- 3. Grooming Horse Barn & All Other Buildings
- 4. Outdoor Conformation Ring