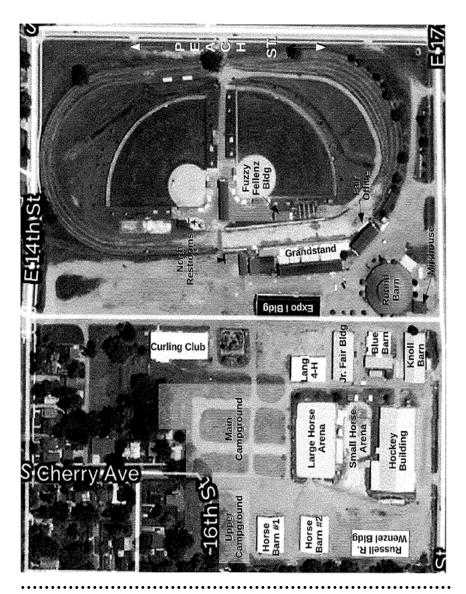

#### **Central Wisconsin State Fairgrounds**

513 E 17th Street Marshfield, WI 54449

THESE SHOWS WILL BE HELD INDOORS • UNBENCHED OBEDIENCE IN CLIMATE CONTROLLED BUILDING

> Show Hours: 6:00 AM—10:00 PM

CERTIFICATION Permission has been granted by the American Kennel Club for the holding of this event under the American Kennel Club rules and regulations.

The address for the Fair Office is 513 E 17th St, Marshfield, WI 54449.

Entry to Fairgrounds through entrance at 17th St and Peach Ave..

Grooming in designated area only. Obedience crating only around Obedience rings.

Bathing tubs available on Northside of Knoll Beef Barn.