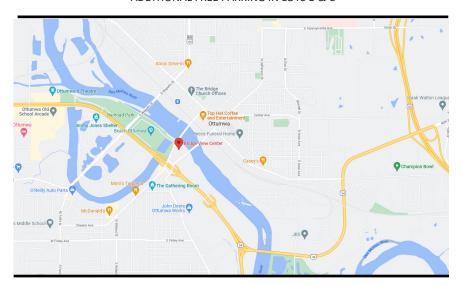

#### **BRIDGE VIEW CENTER**

102 CHURCH STREET, OTTUMWA, IA 52501

THESE SHOWS WILL BE HELD INDOORS IN AIR-CONDITIONED EXHIBITION HALL

ENTRIES OPEN, Friday, May 19, 2023 at 12 NOON, Central Time. Entries that are received prior to this date and time will be returned.