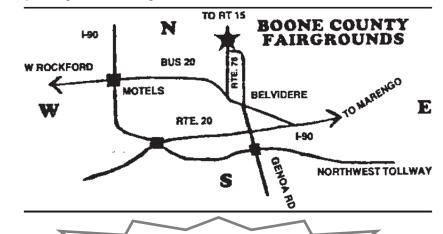

#### **ROUTE TO SHOWS**

**FROM NORTHWEST TOLLWAY-**Exit on Genoa Road North. Stay on this road, which by-passes the city. Turn Right on Rt 76 to Fairgrounds.

Grounds open at 1:00 PM Thursday, July 7, 2022