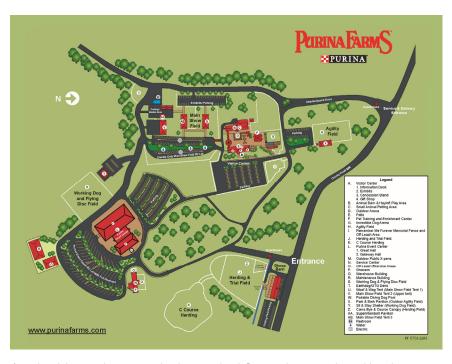

# **RV Parking Information**

Purina Farms offers 2 different RV lots on the property. (See Map). The Full Service Purina Event Center RV lot offers 30 and 50 amp electric, water and sewer. The Electric Only Main Show Field RV lot, which is located on the terrace above and adjacent to the Show Field, offers 30 and 50 amp electric service.

# Routes To the Show

Purina Farms is located just 10 minutes west of Six Flags St. Louis off HWY I-44. Take the Gray Summit exit #253 and head north on HWY 100. Turn left on HWY MM and proceed a mile to Purina Farms main entrance on the left. Look for large security gate.

# **Map of Purina Grounds**

**Disabled Parking** available with access to the show site from the Exhibitor Parking Area or from parking areas adjacent to the west side of the Visitor's Center.

- \*Ample Exhibitor Parking next to the show site: level, flat gravel, water and portable toilet location.
- \*The Show Site will be available to Exhibitors after 5:00 PM, Sunday May 19th. Dogs must be removed from the show site immediately following the close of the show.
- \*Tenting and X Pen set up in designated areas only. No tent/x pen set up within 10 feet of the ring. The use of matting or tarps of any kind is prohibited on the grass. Stakes for pop-up shelters should not exceed 8" to prevent damage to the sprinkler system Please respect the Purina Grounds with your compliance to these rules.
- \*Rabies and Vaccination Certificate- Missouri requires proof of current Rabies Vaccination carried with you. Tags are not accepted.

# Performance Events

All performance events will be held at the Purina Farms Herding Field. (See Map) For more information, contact Performance Chair Mary Ellen Shriver, meshriver@msn.com or call 610.360.2705